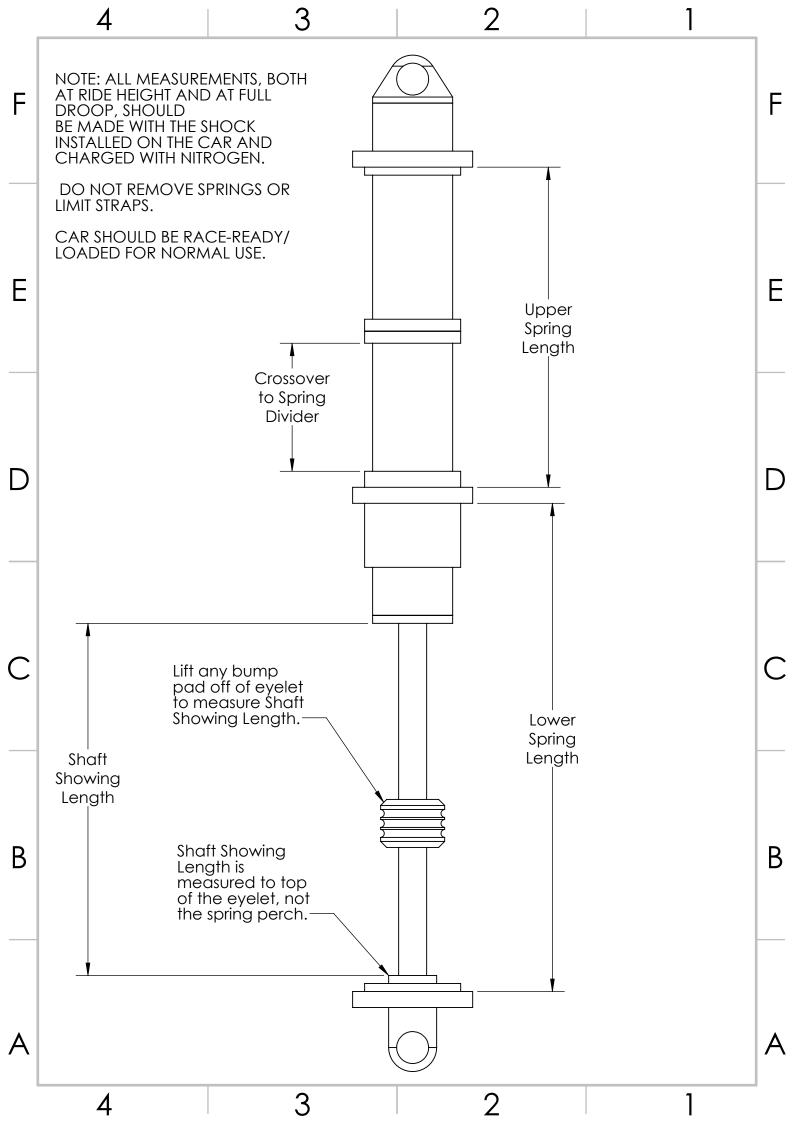

| SHOCK SETUP INFORMATION                 |  |       |      |                |   |
|-----------------------------------------|--|-------|------|----------------|---|
| CUSTOMER<br>NAME/PHONE                  |  |       |      | DATE           |   |
| VEHICLE DESCRIPTION                     |  |       |      | VEHICLE WEIGHT |   |
| SHOCK INFO                              |  | FRONT | REAR | NOTES          | 1 |
| BYPASS: BODY DIAMETER+TRAVEL            |  |       |      |                |   |
| COIL OVER: BODY DIAMETER+TRAVEL         |  |       |      |                |   |
| SPRING FREE LENGTH INFO                 |  |       |      |                |   |
| TOP SPRING: LENGTH X RATE               |  |       |      |                |   |
| BOTTOM SPRING: LENGTH X RATE            |  |       |      |                |   |
| VEHICLE AT DESIRED RIDE HEIGHT          |  |       |      |                |   |
| TOP SPRING: LENGTH AT RIDE HEIGHT       |  |       |      |                |   |
| BOTTOM SPRING: LENGTH AT RIDE HEIGHT    |  |       |      |                |   |
| SPRING DIVIDER TO CROSSOVER RING*       |  |       |      |                |   |
| COIL OVER: SHAFT SHOWING AT RIDE HEIGHT |  |       |      |                |   |
| BYPASS: SHAFT SHOWING AT RIDE HEIGHT    |  |       |      |                |   |
| RIDE HEIGHT: GROUND TO SKIDPLATE        |  |       |      |                |   |
| VEHICLE AT FULL DROOP                   |  |       |      |                |   |
| TOP SPRING:LENGTH AT FULL DROOP         |  |       |      |                |   |
| BOTTOM SPRING: LENGTH AT FULL DROOP     |  |       |      |                |   |
| SPRING DIVIDER TO CROSSOVER RING        |  |       |      |                |   |
| COIL OVER: SHAFT SHOWING AT FULL DROOP  |  |       |      |                |   |
| BYPASS: SHAFT SHOWING AT FULL DROOP     |  |       |      |                |   |